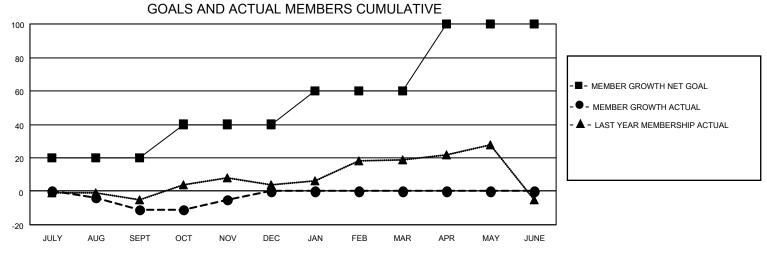

## MONTHLY MEMBERSHIP PROGRESS REPORT

| LOCATION MASSACHUSETTS |               |           | District 33 Y |                       | Results as of: 11/30/2022 |                         |                                                    |
|------------------------|---------------|-----------|---------------|-----------------------|---------------------------|-------------------------|----------------------------------------------------|
| Clubs                  |               |           |               | Members               |                           |                         |                                                    |
| RESULTS FOR 2022-2023  |               |           |               | RESULTS FOR 2022-2023 |                           |                         |                                                    |
| QUARTER                | NEW CLUB GOAL | NEW CLUBS | DROPPED CLUBS | QUARTER ME            | EMBER GROWTH NET<br>GOAL  | MEMBER GROWTH<br>ACTUAL | DROPPED<br>MEMBERS ACTUAL<br>(including transfers) |
| JULY/AUG/SEPT          | 1             | 0         | 0             | JULY/AUG/SEPT         | 20                        | 8                       | 19                                                 |
| OCT/NOV/DEC            | 1             | 0         | 0             | OCT/NOV/DEC           | 20                        | 21                      | 14                                                 |
| JAN/FEB/MAR            | 1             | 0         | 0             | JAN/FEB/MAR           | 20                        | 0                       | 0                                                  |
| APR/MAY/JUNE           | 1             | 0         | 0             | APR/MAY/JUNE          | 40                        | 0                       | 0                                                  |
| 3.5                    | GOALS         | AND ACTUA | L NEW CLUBS C | UMULATIVE             | -                         |                         |                                                    |