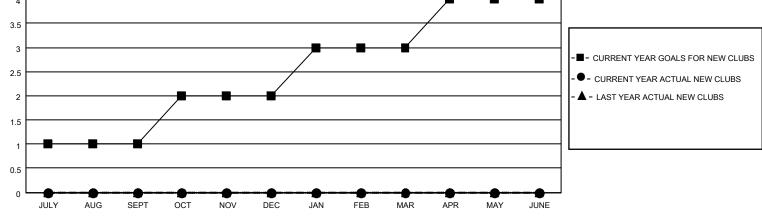

## MONTHLY MEMBERSHIP PROGRESS REPORT

| LOCATION MASSACHUSETTS |               |           | District 33 Y |                       | Results as of: 11/30/2022 |                         |                                                    |
|------------------------|---------------|-----------|---------------|-----------------------|---------------------------|-------------------------|----------------------------------------------------|
| Clubs                  |               |           |               | Members               |                           |                         |                                                    |
| RESULTS FOR 2022-2023  |               |           |               | RESULTS FOR 2022-2023 |                           |                         |                                                    |
| QUARTER                | NEW CLUB GOAL | NEW CLUBS | DROPPED CLUBS | QUARTER ME            | EMBER GROWTH NET<br>GOAL  | MEMBER GROWTH<br>ACTUAL | DROPPED<br>MEMBERS ACTUAL<br>(including transfers) |
| JULY/AUG/SEPT          | 1             | 0         | 0             | JULY/AUG/SEPT         | 20                        | 8                       | 19                                                 |
| OCT/NOV/DEC            | 1             | 0         | 0             | OCT/NOV/DEC           | 20                        | 21                      | 14                                                 |
| JAN/FEB/MAR            | 1             | 0         | 0             | JAN/FEB/MAR           | 20                        | 0                       | 0                                                  |
| APR/MAY/JUNE           | 1             | 0         | 0             | APR/MAY/JUNE          | 40                        | 0                       | 0                                                  |
| 3.5                    | GOALS         | AND ACTUA | L NEW CLUBS C | UMULATIVE             | -                         |                         |                                                    |